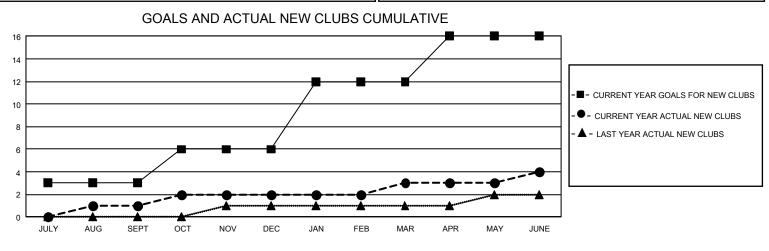

## GAT MONTHLY MEMBERSHIP PROGRESS REPORT

GMT Constitutional Area 1, Group K

REPORT DOES NOT INCLUDE CLUBS IN UNDISTRICTED AREAS.

| Clubs                 |               |           |               | Members               |                         |                         |                                                    |
|-----------------------|---------------|-----------|---------------|-----------------------|-------------------------|-------------------------|----------------------------------------------------|
| RESULTS FOR 2022-2023 |               |           |               | RESULTS FOR 2022-2023 |                         |                         |                                                    |
| QUARTER               | NEW CLUB GOAL | NEW CLUBS | DROPPED CLUBS |                       | MBER GROWTH NET<br>GOAL | MEMBER GROWTH<br>ACTUAL | DROPPED MEMBERS<br>ACTUAL (including<br>transfers) |
| JULY/AUG/SEPT         | 9             | 1         | 0             | JULY/AUG/SEPT         | 247                     | 276                     | 444                                                |
| OCT/NOV/DEC           | 9             | 1         | 4             | OCT/NOV/DEC           | 244                     | 519                     | 594                                                |
| JAN/FEB/MAR           | 18            | 1         | 2             | JAN/FEB/MAR           | 245                     | 451                     | 313                                                |
| APR/MAY/JUNE          | 12            | 1         | 6             | APR/MAY/JUNE          | 277                     | 562                     | 899                                                |