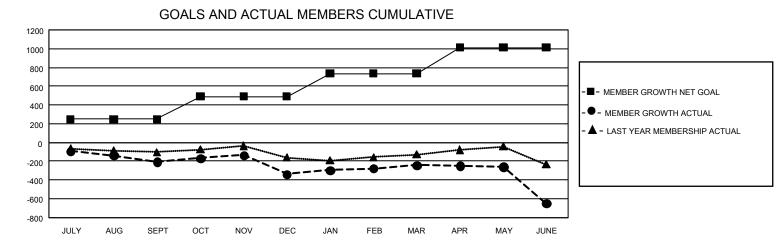

## GAT MONTHLY MEMBERSHIP PROGRESS REPORT

GMT Constitutional Area 1, Group K

REPORT DOES NOT INCLUDE CLUBS IN UNDISTRICTED AREAS.

| Clubs                 |               |           |               | Members               |                         |                         |                                                    |
|-----------------------|---------------|-----------|---------------|-----------------------|-------------------------|-------------------------|----------------------------------------------------|
| RESULTS FOR 2022-2023 |               |           |               | RESULTS FOR 2022-2023 |                         |                         |                                                    |
| QUARTER               | NEW CLUB GOAL | NEW CLUBS | DROPPED CLUBS |                       | MBER GROWTH NET<br>GOAL | MEMBER GROWTH<br>ACTUAL | DROPPED MEMBERS<br>ACTUAL (including<br>transfers) |
| JULY/AUG/SEPT         | 9             | 1         | 0             | JULY/AUG/SEPT         | 247                     | 276                     | 444                                                |
| OCT/NOV/DEC           | 9             | 1         | 4             | OCT/NOV/DEC           | 244                     | 519                     | 594                                                |
| JAN/FEB/MAR           | 18            | 1         | 2             | JAN/FEB/MAR           | 245                     | 451                     | 313                                                |
| APR/MAY/JUNE          | 12            | 1         | 6             | APR/MAY/JUNE          | 277                     | 562                     | 899                                                |